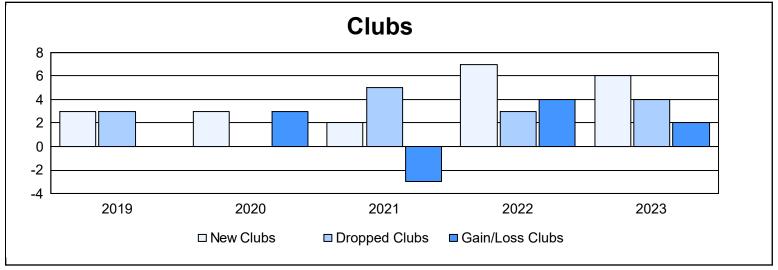

District B 2 As of June 2023 Cumulative

| Year      | New<br>Clubs | Dropped<br>Clubs | Gain/<br>Loss<br>Clubs | New<br>Members | Charter<br>Members | Reinstate<br>Members | Transfer<br>Members | Total<br>Member<br>Added | Total<br>Members<br>Dropped | Gain/<br>Loss<br>Members |
|-----------|--------------|------------------|------------------------|----------------|--------------------|----------------------|---------------------|--------------------------|-----------------------------|--------------------------|
| 2018-2019 | 3            | 3                | 0                      | 95             | 93                 | 31                   | 9                   | 228                      | 319                         | -91                      |
| 2019-2020 | 3            | 0                | 3                      | 122            | 87                 | 9                    | 5                   | 223                      | 207                         | 16                       |
| 2020-2021 | 2            | 5                | -3                     | 152            | 44                 | 10                   | 6                   | 212                      | 290                         | -78                      |
| 2021-2022 | 7            | 3                | 4                      | 195            | 171                | 6                    | 12                  | 384                      | 277                         | 107                      |
| 2022-2023 | 6            | 4                | 2                      | 93             | 155                | 18                   | 14                  | 280                      | 258                         | 22                       |
| Average   | 4            | 3                | 1                      | 131            | 110                | 15                   | 9                   | 265                      | 270                         | -5                       |